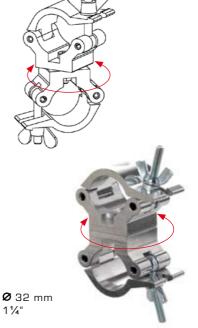

## ∠ Cell 100 Series

- designed for tubes 32 mm (  $1 \frac{1}{4}$ ")
- supplied with M6 closing bolt
- mounting hole suitable for up to 6,5 mm (1/4") bolt

- made from ultra high tensile alluminium alloy
- professional micropercussion marking
- highly polished surface
- anodized versions available on special request