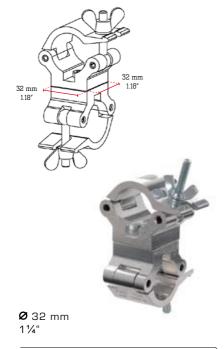

## ∠ Cell 100 Series

- designed for tubes 32 mm (  $1 \frac{1}{4}$ ")
- supplied with M6 closing bolt
- mounting hole suitable for up to 6,5 mm (1/4") bolt

- made from ultra high tensile alluminium alloy
- professional micropercussion marking
- highly polished surface
- anodized versions available on special request