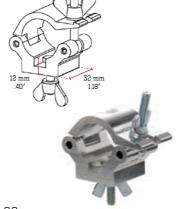

## ∠ Cell 100 Series

- designed for tubes 32 mm (  $1 \frac{1}{4}$ ")
- supplied with M6 closing bolt
- mounting hole suitable for up to 6,5 mm (1/4") bolt

- made from ultra high tensile alluminium alloy
- professional micropercussion marking
- highly polished surface
- anodized versions available on special request