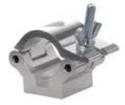

0.33 lbs

| □ CELL 102 |         |         | CLAMP WITH BOLT<br>AND WINGNUT |
|------------|---------|---------|--------------------------------|
|            | SWL     | Weight  | clamp supplied with M6 x 25    |
|            | 100 Kg  | 0,25 Kg | bolt and wingnut               |
|            | 220 11- | 0.55.11 |                                |