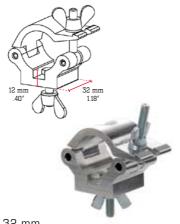

## ∠ Cell 100 Series

- designed for tubes 32 mm (  $1 \frac{1}{4}$ ")
- supplied with M6 closing bolt
- mounting hole suitable for up to 6,5 mm (1/4") bolt

- made from ultra high tensile alluminium alloy
- professional micropercussion marking
- highly polished surface
- anodized versions available on special request