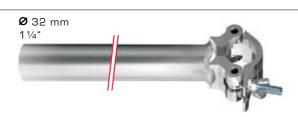

## ∠ Cell 100 Series

- designed for tubes 32 mm (  $1 \frac{1}{4}$ ")
- supplied with M6 closing bolt
- mounting hole suitable for up to 6,5 mm (1/4") bolt

- made from ultra high tensile alluminium alloy
- professional micropercussion marking
- highly polished surface
- anodized versions available on special request