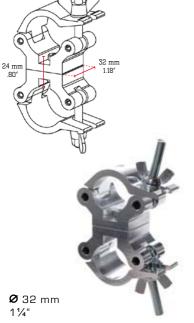

## ∠ Cell 100 Series

- designed for tubes 32 mm (  $1 \frac{1}{4}$ ")
- supplied with M6 closing bolt
- mounting hole suitable for up to 6,5 mm (1/4") bolt

- made from ultra high tensile alluminium alloy
- professional micropercussion marking
- highly polished surface
- anodized versions available on special request