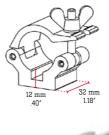

## ∠ Cell 100 Series

- designed for tubes 32 mm (  $1 \frac{1}{4}$ ")
- supplied with M6 closing bolt
- mounting hole suitable for up to 6,5 mm (1/4") bolt

- made from ultra high tensile alluminium alloy
- professional micropercussion marking
- highly polished surface
- anodized versions available on special request